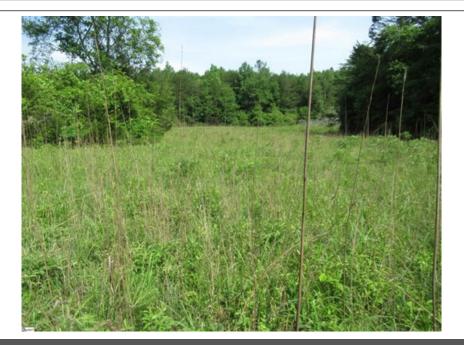

## 11A Midway Rd Lot 11A, Pickens, SC 29671

» MLS #: 20275444» Land | Lot: 26.7 acres

» More Info: 11AMidwayRd.IsForSale.com

6190 Hwy 11 Pickens, SC 29671 (864) 898-2922

This 26 acre tract has a nice variety of good build sites. Offering a 1.5 acre pasture, with a septic permit on file, with the remainder in mature woods, with a small stream bordering the NE side of the property. This tract could also be subdivided up to 5 times, so plenty of options for a developer. This tract is in a nice area with easy access to Pickens. A well and septic will need to be installed. Light restrictions, stick built only, 1200 sq ft minimum.